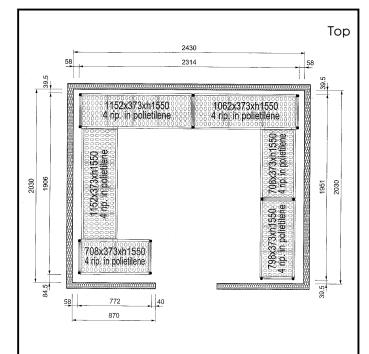

## Stainless Steel Preparation Aluminum Shelving Set for 2430x2030 mm cold rooms

| ITEM #  |  |
|---------|--|
| MODEL # |  |
|         |  |
| NAME #  |  |
| SIS #   |  |
| AIA #   |  |

137102 (CRS2420)

Shelving Set, composed of aluminium uprights and 4 polyethylene louvered shelves, for 2430x2030 mm Cold Rooms

### Item No.

4-level shelving set. Designed for corner installation along the sides of the cold room. Louvered sectional polyethylene shelves (depth=373mm). Aluminium (20 micron) side uprights (height=1550mm). Adjustable feet.

### **Key Information:**

External dimensions, Width:

137102 (CRS2420)708 mmExternal dimensions, Depth:373 mmExternal dimensions, Height:1550 mmMax loading weight:3200 kgNet weight:95 kgUprights2

Stainless Steel Preparation Aluminum Shelving Set for 2430x2030 mm cold rooms